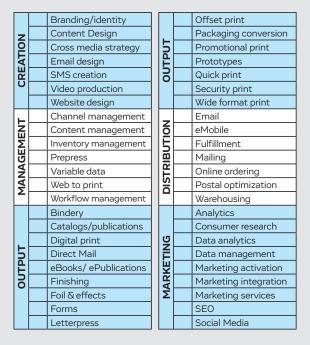

# **PIM MEMBERSHIP APPLICATION** In-Plant Member

# SUBMIT APPLICATION TO: membership@pimw.org

Please complete Printing Industry Midwest's (PIM) entire membership application and email completed form to membership@pimw.org.

#### FIND YOUR DUES PAYMENT:

PIM dues are based annual sales. Mark the line that fits your organization. You can make monthly or annual payments.

| # OF EMPLOYEES |    | DUES    | DUES     |
|----------------|----|---------|----------|
| FROM           | то | ANNUAL  | MONTHLY  |
| 1              | 10 | \$870   | \$72.50  |
| 11             | 50 | \$2,550 | \$212.50 |
| 50+            |    | \$3,975 | \$331.25 |

# **SERVICES YOU PROVIDE:**

Please mark all that apply to your organization.



# **COMPANY INFO:**

| Company Name:        |             |      |
|----------------------|-------------|------|
| Number of Employees: | Main Phone: |      |
| Company Website:     |             |      |
| Company Address:     |             |      |
| City:                | State:      | Zip: |

#### LIST 3 REASON WHY YOU JOINED PIM:

| 1 | <br> | <br> | <br> |
|---|------|------|------|
| 2 | <br> | <br> | <br> |
| 7 |      |      |      |

# **HOW DID YOU HEAR ABOUT PIM?**

| Search Engines         | E     | ivent or Webinar |         |   |
|------------------------|-------|------------------|---------|---|
| <br>Social Media (□Lin | kedIr | n □Facebook □Tv  | witter) | ) |

|  | Other |
|--|-------|
|  | Other |

Word of Mouth

### **PAYMENT OPTIONS:**

| Name:Email:Email: