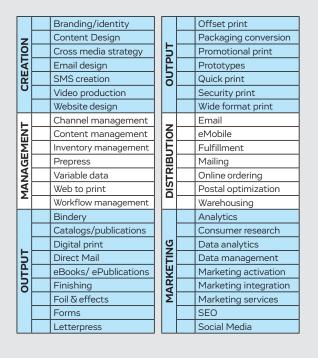

ndustry Midwest's (PIM) entire membership application and email completed form to membership@pimw.org.

### FIND YOUR DUES PAYMENT:

PIM dues are based annual sales. Mark the line that fits your organization. You can make monthly or annual payments.

| ANNUAL SALES |            | DUES     | DUES     |
|--------------|------------|----------|----------|
| FROM         | то         | ANNUAL   | MONTHLY  |
| 0            | 750,000    | \$750    | \$62.50  |
| 750,000      | 3,000,000  | \$1,740  | \$145.00 |
| 3,000,000    | 10,000,000 | \$3,750  | \$312.50 |
| 10,000,000   | 20,000,000 | \$5,760  | \$480.00 |
| 20,000,000   | 50,000,000 | \$8,730  | \$727.50 |
| 50,000,000+  |            | \$10,770 | \$897.50 |

## **SERVICES YOU PROVIDE:**

Please mark all that apply to your organization.



#### **COMPANY INFO:**

| Company Name:        |             |      |
|----------------------|-------------|------|
| Number of Employees: | Main Phone: |      |
| Company Website:     |             |      |
| Company Address:     |             |      |
| City:                | State:      | Zip: |

#### LIST 3 REASON WHY YOU JOINED PIM:

| 1  | <br> | <br> |  |
|----|------|------|--|
| 2  | <br> | <br> |  |
| 3. |      |      |  |

# **HOW DID YOU HEAR ABOUT PIM?**

Search Engines Event or Webinar Word of Mouth Social Media (LinkedIn Facebook Twitter) Other

# PAYMENT OPTIONS:

| Name:Email:                                               |       |
|-----------------------------------------------------------|-------|
| Billing Address:                                          |       |
|