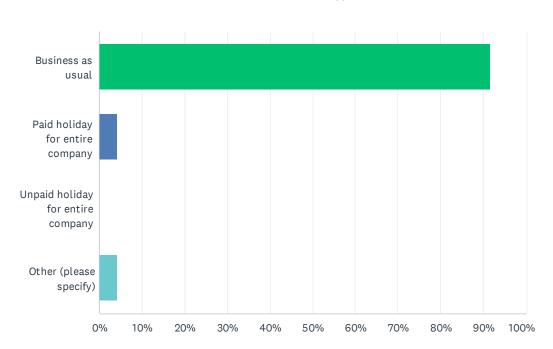

#### Q9 Martin Luther King Day, Monday, January 20th, 2025

Answered: 24 Skipped: 0

| ANSWER CHOICES                    | RESPONSES |    |
|-----------------------------------|-----------|----|
| Business as usual                 | 91.67%    | 22 |
| Paid holiday for entire company   | 4.17%     | 1  |
| Unpaid holiday for entire company | 0.00%     | 0  |
| Other (please specify)            | 4.17%     | 1  |
| TOTAL                             |           | 24 |