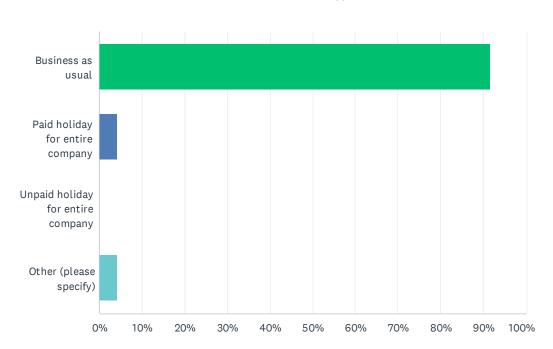

### Q10 President's Day, Monday, February 17th, 2025

| ANSWER CHOICES                    | RESPONSES |    |
|-----------------------------------|-----------|----|
| Business as usual                 | 91.67%    | 22 |
| Paid holiday for entire company   | 4.17%     | 1  |
| Unpaid holiday for entire company | 0.00%     | 0  |
| Other (please specify)            | 4.17%     | 1  |
| TOTAL                             |           | 24 |