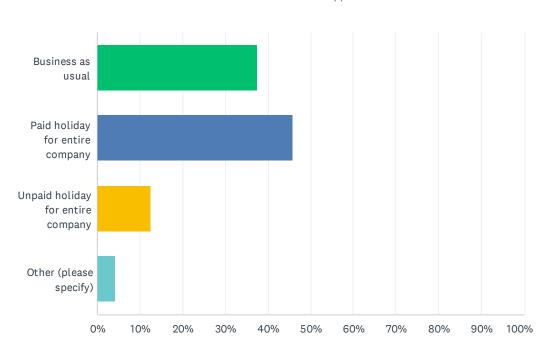

### Q2 Day after Thanksgiving, Friday, November 29th, 2024

| ANSWER CHOICES                    | RESPONSES |    |
|-----------------------------------|-----------|----|
| Business as usual                 | 37.50%    | 9  |
| Paid holiday for entire company   | 45.83%    | 11 |
| Unpaid holiday for entire company | 12.50%    | 3  |
| Other (please specify)            | 4.17%     | 1  |
| TOTAL                             |           | 24 |