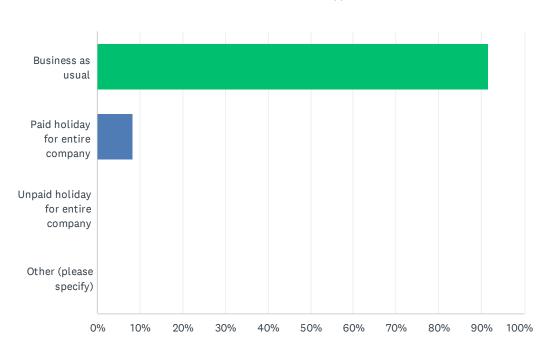

#### Q9 Martin Luther King Day, Monday, January 20th, 2025

Answered: 24 Skipped: 0

| ANSWER CHOICES                    | RESPONSES |    |
|-----------------------------------|-----------|----|
| Business as usual                 | 91.67%    | 22 |
| Paid holiday for entire company   | 4.17%     | 1  |
| Unpaid holiday for entire company | 0.00%     | 0  |
| Other (please specify)            | 4.17%     | 1  |
| TOTAL                             |           | 24 |