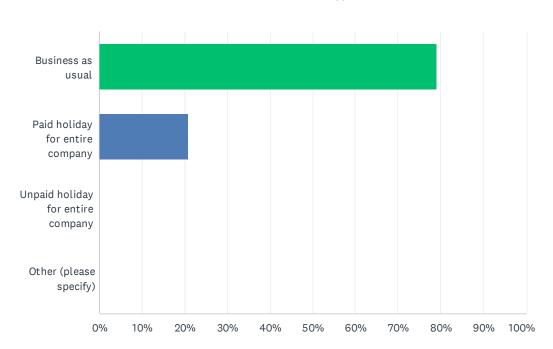

# Q11 Good Friday, April 18th, 2025

Answered: 24 Skipped: 0

| ANSWER CHOICES                    | RESPONSES |    |
|-----------------------------------|-----------|----|
| Business as usual                 | 79.17%    | 19 |
| Paid holiday for entire company   | 20.83%    | 5  |
| Unpaid holiday for entire company | 0.00%     | 0  |
| Other (please specify)            | 0.00%     | 0  |
| TOTAL                             |           | 24 |