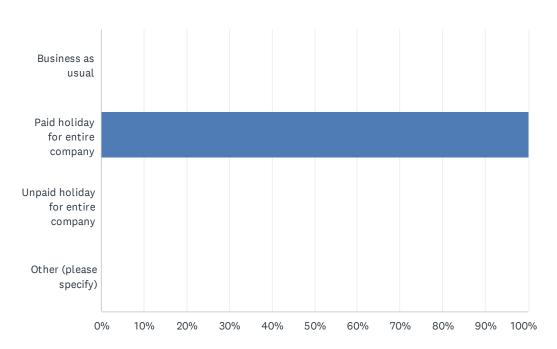

### Q14 Memorial Day, Monday, May 26th, 2025

Answered: 24 Skipped: 0

| ANSWER CHOICES                    | RESPONSES |    |
|-----------------------------------|-----------|----|
| Business as usual                 | 0.00%     | 0  |
| Paid holiday for entire company   | 100.00%   | 24 |
| Unpaid holiday for entire company | 0.00%     | 0  |
| Other (please specify)            | 0.00%     | 0  |
| TOTAL                             |           | 24 |