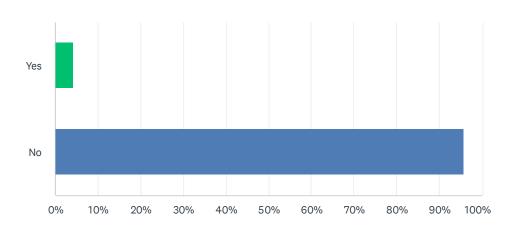

## Q30 Have you changed your holiday benefits this year?

| ANSWER CHOICES | RESPONSES |    |
|----------------|-----------|----|
| Yes            | 4.17%     | 1  |
| No             | 95.83%    | 23 |
| TOTAL          |           | 24 |