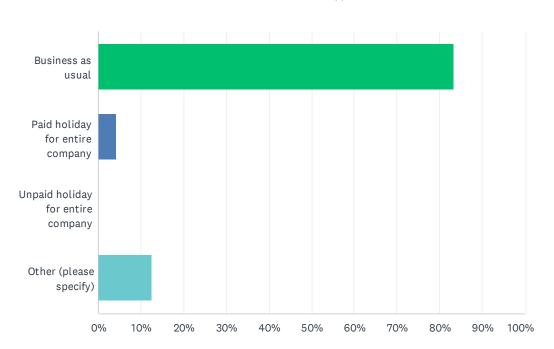

#### Q6 New Year's Eve, Tuesday, December 31st, 2024

Answered: 24 Skipped: 0

| ANSWER CHOICES                    | RESPONSES |    |
|-----------------------------------|-----------|----|
| Business as usual                 | 83.33%    | 20 |
| Paid holiday for entire company   | 4.17%     | 1  |
| Unpaid holiday for entire company | 0.00%     | 0  |
| Other (please specify)            | 12.50%    | 3  |
| TOTAL                             |           | 24 |