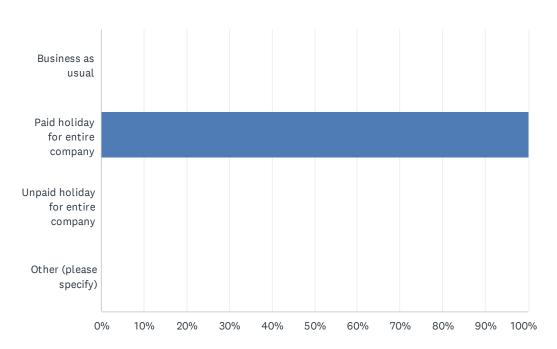

### Q1 Thanksgiving Day -Thursday November 28th, 2024

| ANSWER CHOICES                    | RESPONSES |    |
|-----------------------------------|-----------|----|
| Business as usual                 | 0.00%     | 0  |
| Paid holiday for entire company   | 100.00%   | 24 |
| Unpaid holiday for entire company | 0.00%     | 0  |
| Other (please specify)            | 0.00%     | 0  |
| TOTAL                             |           | 24 |