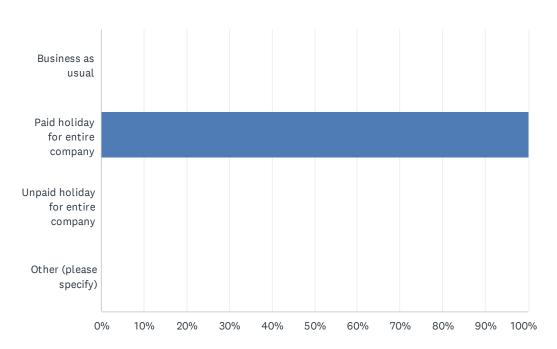

### Q20 Thanksgiving, Thursday, November 27th, 2025

| ANSWER CHOICES                    | RESPONSES |    |
|-----------------------------------|-----------|----|
| Business as usual                 | 0.00%     | 0  |
| Paid holiday for entire company   | 100.00%   | 24 |
| Unpaid holiday for entire company | 0.00%     | 0  |
| Other (please specify)            | 0.00%     | 0  |
| TOTAL                             |           | 24 |