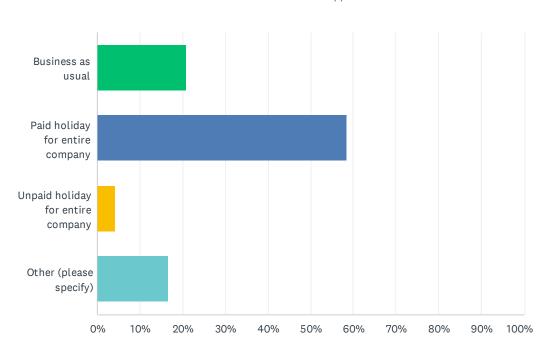

### Q3 Christmas Eve, Tuesday, December 24th, 2024

| ANSWER CHOICES                    | RESPONSES |    |
|-----------------------------------|-----------|----|
| Business as usual                 | 20.83%    | 5  |
| Paid holiday for entire company   | 58.33%    | 14 |
| Unpaid holiday for entire company | 4.17%     | 1  |
| Other (please specify)            | 16.67%    | 4  |
| TOTAL                             |           | 24 |