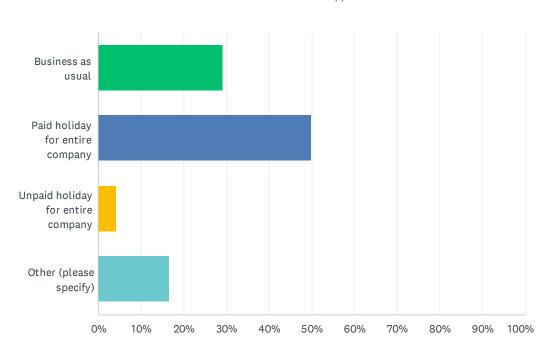

### Q22 Christmas Eve, Wednesday, December 24th, 2025

| ANSWER CHOICES                    | RESPONSES |    |
|-----------------------------------|-----------|----|
| Business as usual                 | 29.17%    | 7  |
| Paid holiday for entire company   | 50.00%    | 12 |
| Unpaid holiday for entire company | 4.17%     | 1  |
| Other (please specify)            | 16.67%    | 4  |
| TOTAL                             |           | 24 |