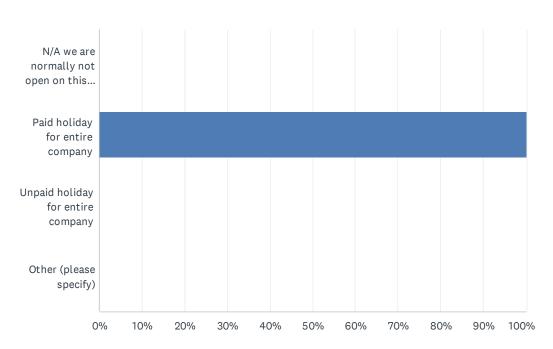

### Q26 New Year's Day, Thursday, January 1st, 2026

| ANSWER CHOICES                                        | RESPONSES |    |
|-------------------------------------------------------|-----------|----|
| N/A we are normally not open on this day for business | 0.00%     | 0  |
| Paid holiday for entire company                       | 100.00%   | 24 |
| Unpaid holiday for entire company                     | 0.00%     | 0  |
| Other (please specify)                                | 0.00%     | 0  |
| TOTAL                                                 |           | 24 |