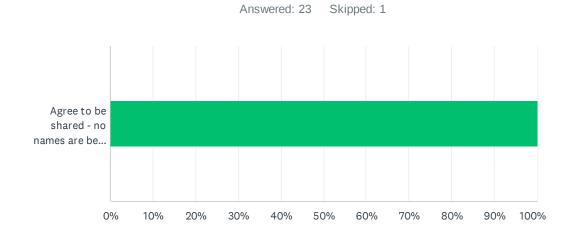

### Q31 Results will be shared at the PIM Connect Library & the PIM eLoupe.

| ANSWER CHOICES                                                     | RESPONSES |    |
|--------------------------------------------------------------------|-----------|----|
| Agree to be shared - no names are being collected for this survey. | 100.00%   | 23 |
| Total Respondents: 23                                              |           |    |