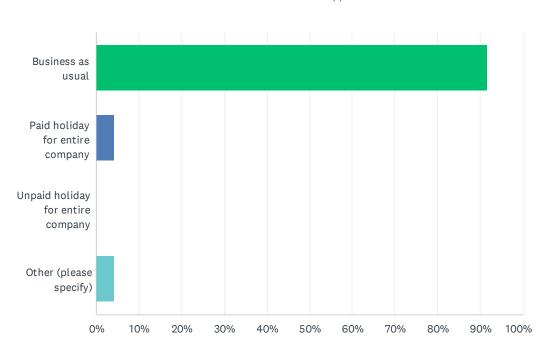

### Q10 President's Day, Monday, February 17th, 2025

| ANSWER CHOICES                    | RESPONSES |    |
|-----------------------------------|-----------|----|
| Business as usual                 | 91.67%    | 22 |
| Paid holiday for entire company   | 4.17%     | 1  |
| Unpaid holiday for entire company | 0.00%     | 0  |
| Other (please specify)            | 4.17%     | 1  |
| TOTAL                             |           | 24 |