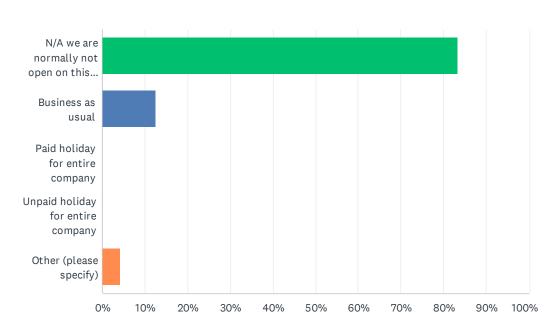

## Q12 Easter Sunday, April 20th, 2025

Answered: 24 Skipped: 0

| ANSWER CHOICES                                        | RESPONSES |    |
|-------------------------------------------------------|-----------|----|
| N/A we are normally not open on this day for business | 83.33%    | 20 |
| Business as usual                                     | 12.50%    | 3  |
| Paid holiday for entire company                       | 0.00%     | 0  |
| Unpaid holiday for entire company                     | 0.00%     | 0  |
| Other (please specify)                                | 4.17%     | 1  |
| TOTAL                                                 |           | 24 |