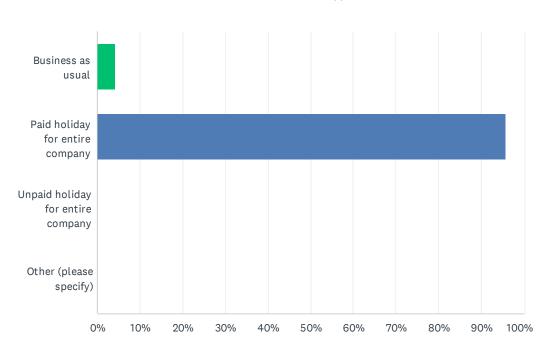

### Q7 New Year's Day, Tuesday, January 1st, 2024

| ANSWER CHOICES                    | RESPONSES |    |
|-----------------------------------|-----------|----|
| Business as usual                 | 4.17%     | 1  |
| Paid holiday for entire company   | 95.83%    | 23 |
| Unpaid holiday for entire company | 0.00%     | 0  |
| Other (please specify)            | 0.00%     | 0  |
| TOTAL                             |           | 24 |