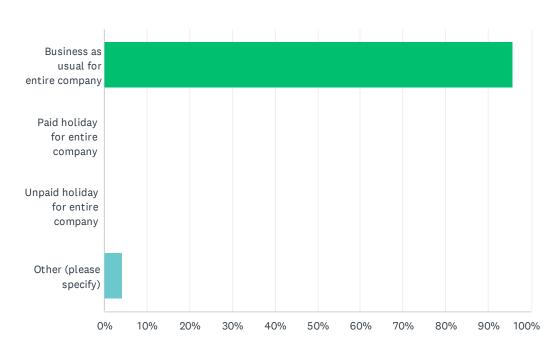

### Q19 Indigenous Peoples' Day/Columbus Day, Monday, October 13th, 2025

| ANSWER CHOICES                       | RESPONSES |    |
|--------------------------------------|-----------|----|
| Business as usual for entire company | 95.83%    | 23 |
| Paid holiday for entire company      | 0.00%     | 0  |
| Unpaid holiday for entire company    | 0.00%     | 0  |
| Other (please specify)               | 4.17%     | 1  |
| TOTAL                                |           | 24 |