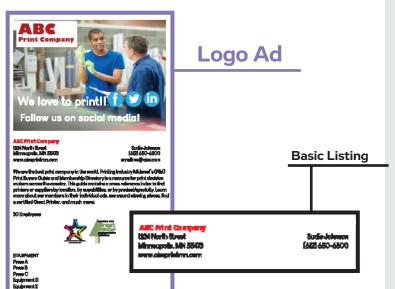

#### LOGO AD BENEFITS:

Logo Ads enhances your basic listing. By upgrading and adding a small image and additional information to your listing, your company will standout and offer more details to the print buyers. Follow the steps to create your logo ad. By purchasing any Logo Ad your company will receive an upgraded online PrintAccess listing. More information about PrintAccess can be found on page 1 and 5.

#### **#1 PICK A LOGO AD SIZE**

The Logo Ad space ONLY measures the space of the image, which is either 1, 1.5, 2 or 2.5 inches tall by 3.5 inches wide. The text portion of the ad is not included in this measurement. All art files must be supplied by you.

#### BASIC LISTING (NON-AD, FREE)

In the absence of purchasing an ad, all members are provided with a **FREE** basic listing in the guide and online at Print Access. This basic listing will display a **limited amount** of information on both the printed & online platforms. Basic listing include **ONLY**:

#### **Comany Name**

Address City, State Zip Website URL 1 or 2 Contact Names One phone number